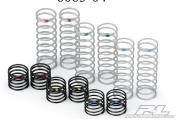

## **OPTIONAL PARTS:**

PowerStroke Front Shocks

37L

PowerStroke Shock Rebuild Kit 6063-02

PowerStroke Front Shock Spring Assortment 6063-03

PowerStroke Rear Shock Spring Assortment 6063-04

PowerStroke Rear Shocks