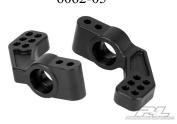

ProTrac<sup>™</sup> Rear Hub Carriers 6062-05

ProTrac<sup>TM</sup> 50mm x 4mm Camber Links

ProTrac<sup>™</sup> 70mm x 4mm Steering Links 6062-07

ProTrac™ Split Six Wheels 2723-00/02/04 Black/Yellow/White