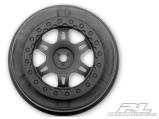

ProTrac<sup>™</sup> Rear Hub Carriers 6062-05

ProTrac<sup>TM</sup> 50mm x 4mm Camber Links

ProTrac<sup>™</sup> 70mm x 4mm Steering Links 6062-07

ProTrac™ Split Six Wheels 2723-00/02/04 Black/Yellow/White