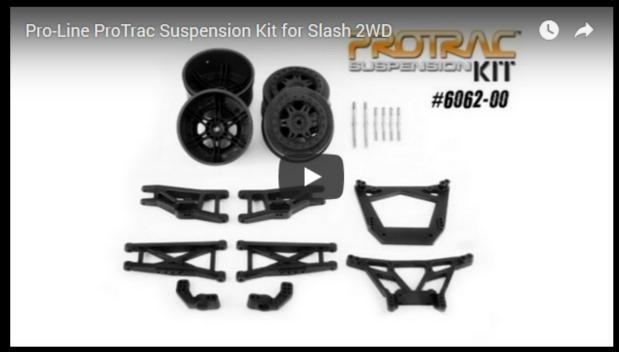

ProTrac<sup>™</sup> Full Kit 6062-00

ProTrac<sup>TM</sup> Front Arms 6062-01

ProTrac<sup>TM</sup> Rear Arms 6062-02

ProTrac<sup>TM</sup> Front Shock Tower 6062-03

ProTrac<sup>TM</sup> Rear Shock Tower 6062-04

ProTrac<sup>™</sup> Rear Hub Carriers 6062-05

ProTrac<sup>TM</sup> 50mm x 4mm Camber Links

ProTrac<sup>™</sup> 70mm x 4mm Steering Links 6062-07

ProTrac™ Split Six Wheels 2723-00/02/04 Black/Yellow/White