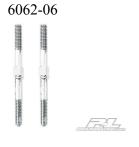

ProTrac<sup>™</sup> Rear Hub Carriers 6062-05

ProTrac<sup>TM</sup> 50mm x 4mm Camber Links

ProTrac<sup>™</sup> 70mm x 4mm Steering Links 6062-07

ProTrac™ Split Six Wheels 2723-00/02/04 Black/Yellow/White