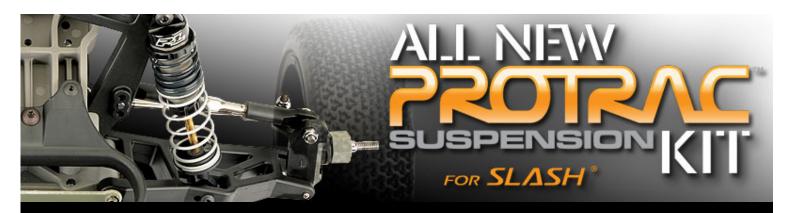

Pro-Line's new ProTrac<sup>TM</sup> Suspension kit for Slash® is one easy to install kit that greatly increases forward acceleration, corner speed, consistency and drivability. The critics are ranting and raving about ProTrac<sup>TM</sup>.

## Why ProTrac<sup>TM</sup>?

- Faster, more consistent laps
- ✓ Increased Forward Acceleration
- More Fluid Suspension Geometry for Jumping
- Light Weight/Race Inspired Design
- ✓ Increased Tunability
- Double Jump Durability
- One Easy to Install Kit