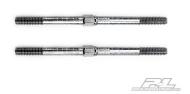

ProTrac<sup>™</sup> Rear Hub Carriers 6062-05

ProTrac<sup>TM</sup> 50mm x 4mm Camber Links

ProTrac<sup>™</sup> 70mm x 4mm Steering Links 6062-07

ProTrac™ Split Six Wheels 2723-00/02/04 Black/Yellow/White