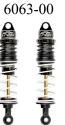

## **OPTIONAL PARTS:**

PowerStroke Front Shocks

37L

PowerStroke Shock Rebuild Kit 6063-02

PowerStroke Front Shock Spring Assortment 6063-03

PowerStroke Rear Shock Spring Assortment 6063-04

PowerStroke Rear Shocks

6063-01